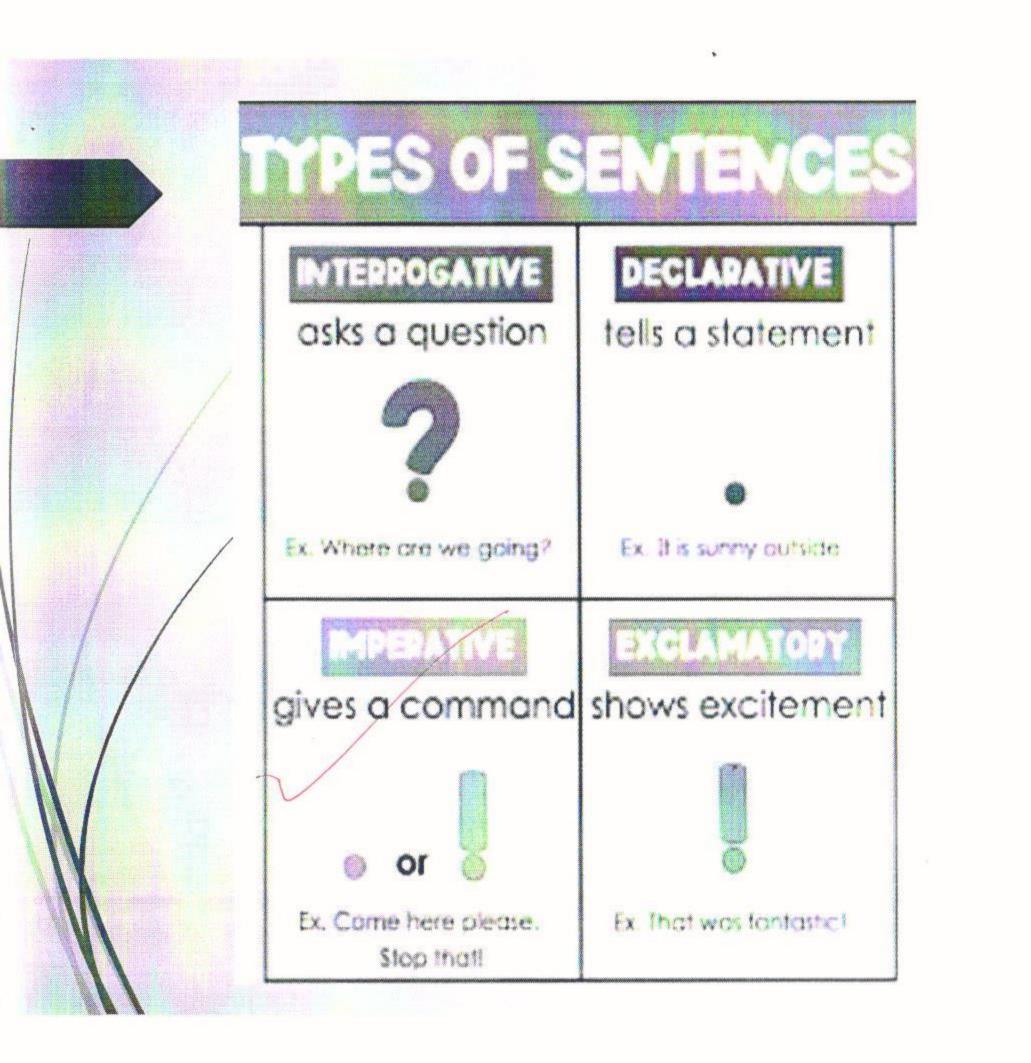

# INTRODUCTION

Steps of lesson Teaching points

> Interrogative Sentences

Exclamatory **Sentences** 

**Objective** Learning experience

nature

something

That is type of sentence that convey Very strong emotion or excitement

## Interrogative sentence are sentence that questions about

Show (Tar )To Abmedaur Dist Latur

Vasantrao Naik B.Ed.College

Ratin ypes of Sentences Declarative - a statement I have a basketball game tonight. I just finished reading that book. Interrogative - a question

Will you come to my game? Have you ever read this book?

Exclamatory - an exclamation We won the game! This is the best book I have ever read!

Imperative - a command - request Please come and watch me play. Read this amazing book!

Vasantrao Naik B.Ed.College Shirur (Taj )Tg.Ahmedpur Dist.Latur

Is Linda going to buy a birthday present for Katie?

EXCLAMATORY

An imperative sentence is a command or request that ends with a period or an exclamation mark. It often omits "you" and begins with a verb.

Tem of the lights

An exclamatory sentence expresses strong emotions and excitement and ends with an exclamation mark.

Owen got first place at the school's spelling bee

Principal Vasantrao Naik B.Ed.College Shirur (Tai )Tq. Ahmedpur Dist Latur