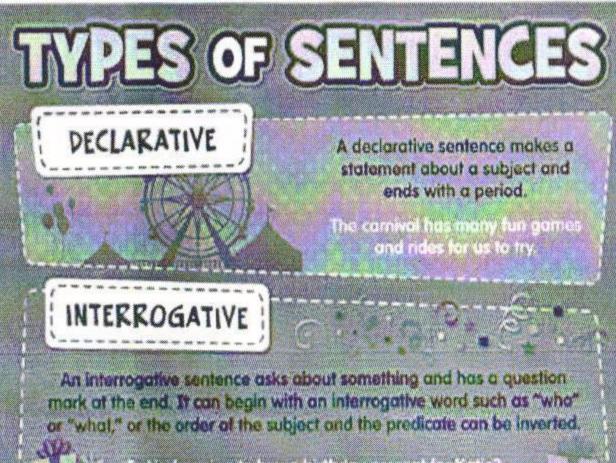

Show (Tar )To Abmedaur Dist Latur

Vasantrao Naik B.Ed.College

Ratin ypes of Sentences Declarative - a statement I have a basketball game tonight. I just finished reading that book. Interrogative - a question

Will you come to my game? Have you ever read this book?

Exclamatory - an exclamation We won the game! This is the best book I have ever read!

Imperative - a command - request Please come and watch me play. Read this amazing book!