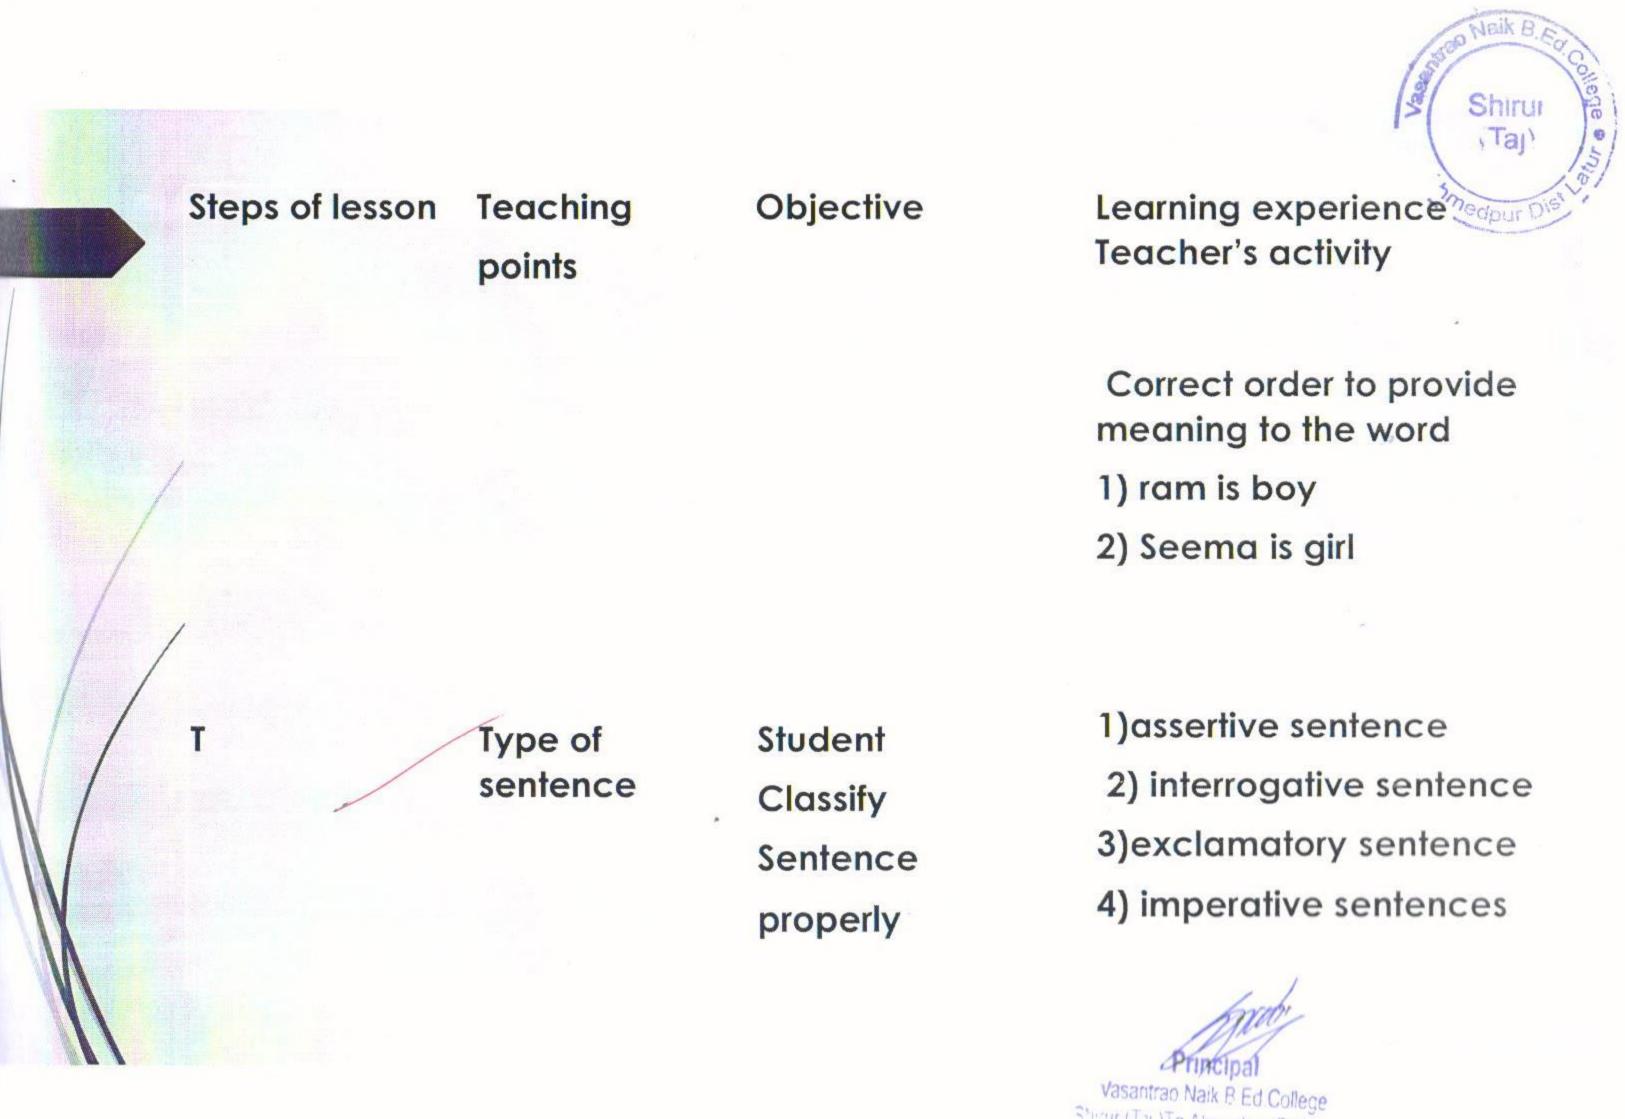

# INTRODUCTION

Steps of lesson Teaching points

> Interrogative Sentences

Exclamatory **Sentences** 

**Objective** Learning experience

nature

something

That is type of sentence that convey Very strong emotion or excitement

## Interrogative sentence are sentence that questions about

#### e.g.1) where do you live ?

#### 2) do you play cricket

Learning experience Teacher's activity

Please , happy , honestly, what

group of words joined together that make

sense is called sentence

sentence is a group of word that placed in