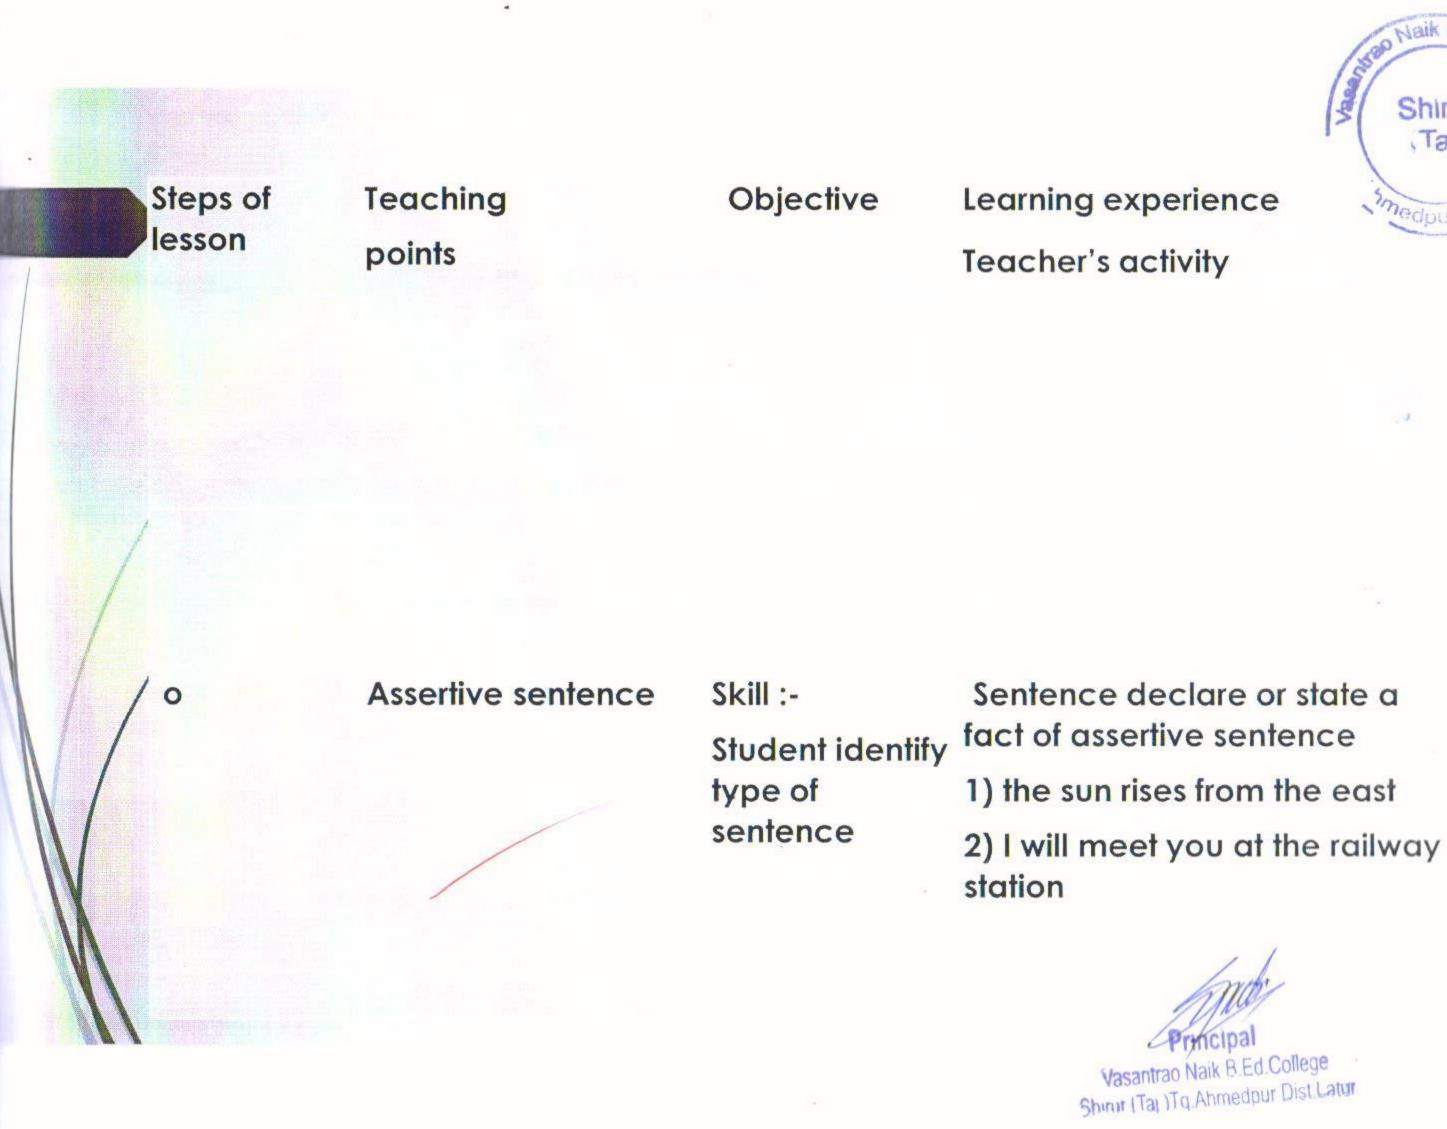

# INTRODUCTION

Steps of lesson Teaching points

> Interrogative Sentences

Exclamatory **Sentences** 

**Objective** Learning experience

nature

something

That is type of sentence that convey Very strong emotion or excitement