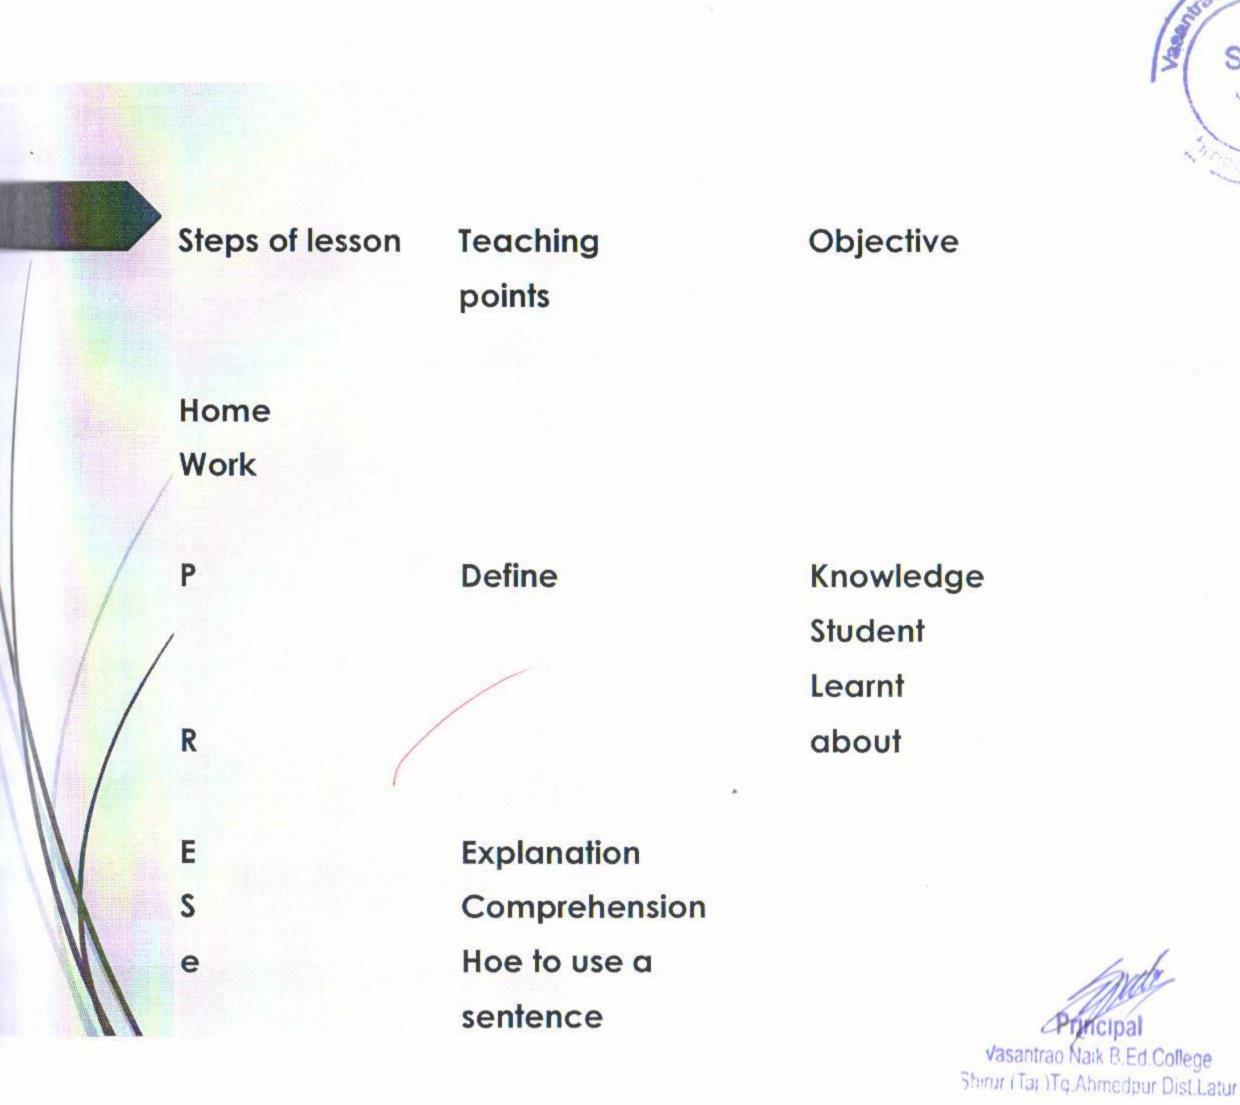

# INTRODUCTION

Steps of lesson Teaching points

> Interrogative Sentences

Exclamatory **Sentences** 

**Objective** Learning experience

nature

something

That is type of sentence that convey Very strong emotion or excitement

## Interrogative sentence are sentence that questions about

#### 2) do you play cricket

Learning experience Teacher's activity

Please , happy , honestly, what

group of words joined together that make

sense is called sentence

sentence is a group of word that placed in